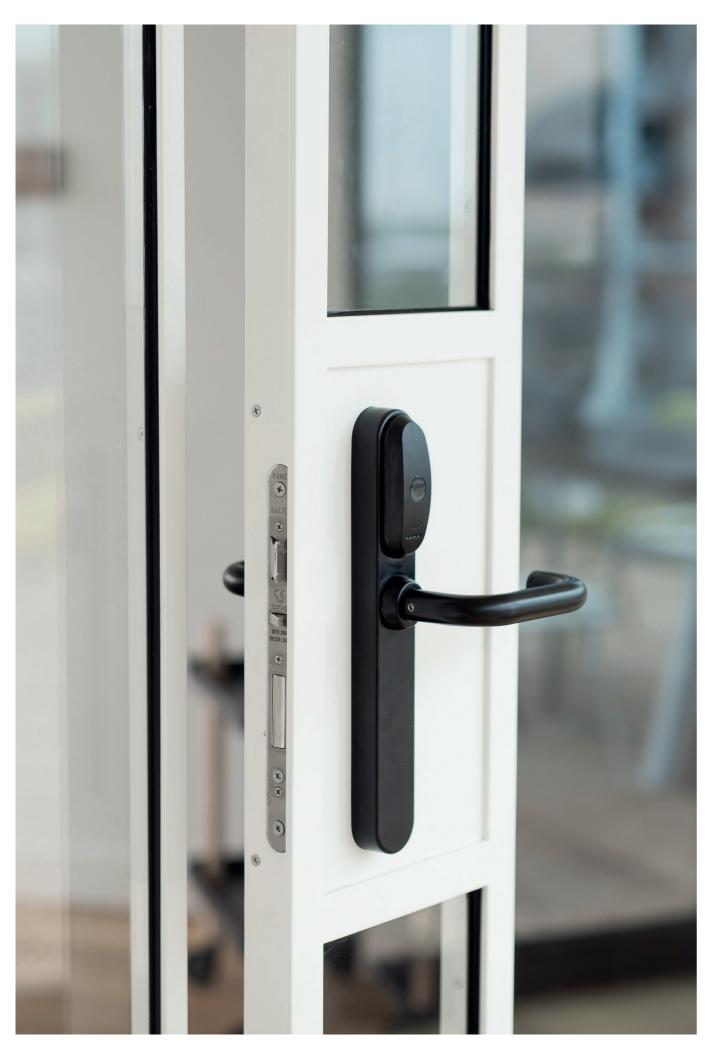

#### **WIRELESS LOCKING PLATFORM**

SALTO KS sites are equipped with wireless SALTO locks. SALTO locks can go on any door in the world, however unusual the door may be. SALTO offers a broad range of hardware, making smart access to any door possible.

#### WIRE-FREE & COMPATIBLE WITH YOUR DOOR

SALTO KS sites are equipped with wireless SALTO locks. SALTO locks can go on any door in the world, however unusual the door may be. SALTO offers a broad range of hardware including electronic locks or cylinders for main entry doors and internal meeting rooms and wall readers for all electric doors including gates. These solutions make smart access to any door possible.

#### DOOR COMPATIBILITY & STANDARDS

Totally wire-free and compatible with most European, Scandinavian and ANSI mortise locks and tubular latches.