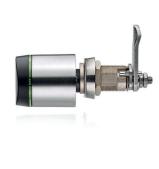

#### **ELECTRONIC CYLINDERS**

#### **DESIGNED FOR ANY KIND OF** STANDARD DOORS

Extensive range of wire-free, stand-alone electronic cylinders designed for doors where fitting an electronic escutcheon is not possible or required (e.g., antique doors, metal frame doors or if mechanical cylinder replacement is required).

#### MAIN FEATURES AND BENEFITS

Simple installation and adaptable with any previous mechanical cylinder model. No wiring or drilling work required.

Wide range of models: European profile cylinder, UK oval profile cylinder, mortise cylinder, Swiss round profile cylinder, RIM exterior cylinder, Scandinavian profile cylinder, etc.