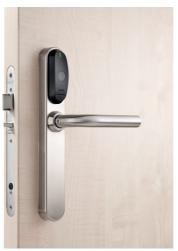

# DESIGNED TO FIT YOUR BUILDING'S NEEDS.

With a large variety of models, XS4 electronic escutcheons blend attractive design and sophistication with strength and smart technology for your building. Applicable to exisiting standard doors, the XS4 makes it simple and fast to upgrade the traditional knob set without having to replace or drill the door.

All are totally wire-free, SALTO KS sites are equipped with wireless SALTO locks. SALTO locks can go on any door in the world, however unusual the door may be. SALTO offers a broad range of hardware, making smart access to any door possible; s. Compatible with most European, Scandinavian and ANSI mortise locks and tubular latches.

The XS4 features high security protection via high resistance, hardened anti-drill plates to protect wiring and reader area. Additional protection is provided by hardened axes and floating steel balls in the handle