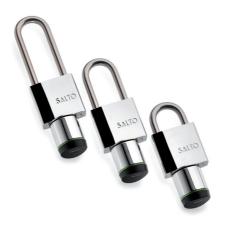

#### SALTO GEO PADLOCK | GXPX

The SALTO GEO Electronic Padlock is a versatile locking solution that enables users cylinder is specially designed to fit most to benefit from the advantages of electronic cabinets equipped with a cam locking access control where previously it was only possible to use a mechanical locking solution.

#### SALTO GEO CAM LOCK | GXCL

The SALTO GEO Cam Lock electronic mechanism.