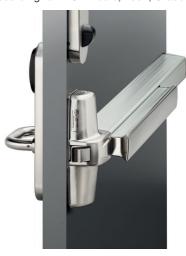

# ADVANCED PANIC BAR SOLUTION & MORTISE LOCKS

# PROVEN TECHNOLOGY FOR SAFETY WITHOUT COMPROMISE

SALTO advanced panic bar solutions enable emergency exit doors equipped with panic bars to be controlled with an innovative wireless electronic smart locking system.

SALTO KS wireless electronic locks can be fitted, in combination with adaptor kits, to more than 60 leading panic bars from the most popular manufacturers, whether you have a mortise panic device or a RIM panic device.

#### XS4 PANIC BAR | PBEXX00

The SALTO KS PBE900 combines the highest safety standards with ease of use. Its modern, aesthetic design makes it the perfect choice to complement any architectural style.

#### XS4 PANIC BAR - PUSH BAR | PBF110

The SALTO KS PBF110 device is the emergency exit door's highest standard for security, with enhanced safety performance features. SALTO XS4 PBF110 series exit devices are UL listed, and are certified according to ANSI A156.3, 2001, Grade 1.

#### XS4 PANIC BAR - ADAPTOR KIT | KPBXX

The SALTO KS KPBs (Kit Panic Bars) make it possible to fit stand-alone electronic escutcheons in combination with existing panic bars.