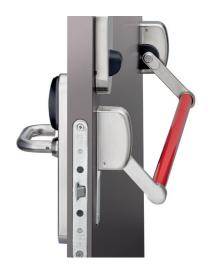

# ADVANCED PANIC BAR SOLUTION & MORTISE LOCKS

# PROVEN TECHNOLOGY FOR SAFETY WITHOUT COMPROMISE

SALTO advanced panic bar solutions enable emergency exit doors equipped with panic bars to be controlled with an innovative wireless electronic smart locking system.

SALTO KS wireless electronic locks can be fitted, in combination with adaptor kits, to more than 60 leading panic bars from the most popular manufacturers, whether you have a mortise panic device or a RIM panic device.

#### **MAIN FEATURES AND BENEFITS**

**Designed to be compatible with** most standard emergency exit doors on the market.

**Existing emergency exits can be retrofitted** and upgraded into an electronic stand-alone access control system.

**System composed of** a half escutcheon, a Kit Panic Bar (KPB) and the panic bar (can also be an existing one).

**Communication** between the user smart key, the physical network and the electronic lock is encrypted and secured.