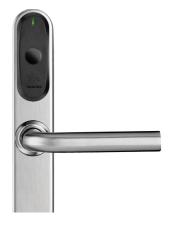

#### ELECTRONIC LOCKS

With a large variety of models, electronic escutcheons fit virtually any door. They are also suitable for use at fire doors and emergency exits.

# DESIGNED TO FIT YOUR BUILDING'S NEEDS.

With a large variety of models, XS4 electronic escutcheons blend attractive design and sophistication with strength and smart technology for your building. Applicable to exisiting standard doors, the XS4 makes it simple and fast to upgrade the traditional knob set without having to replace or drill the door.

#### MAIN FEATURES AND BENEFITS

Low set-up cost and maintenance reducing costs and time of installation. Easy to retrofit, installing a new SALTO KS smart lock is quick: simply change the handle set!

**Large number of models**, versions and finishes making it suitable for a wide range of applications.