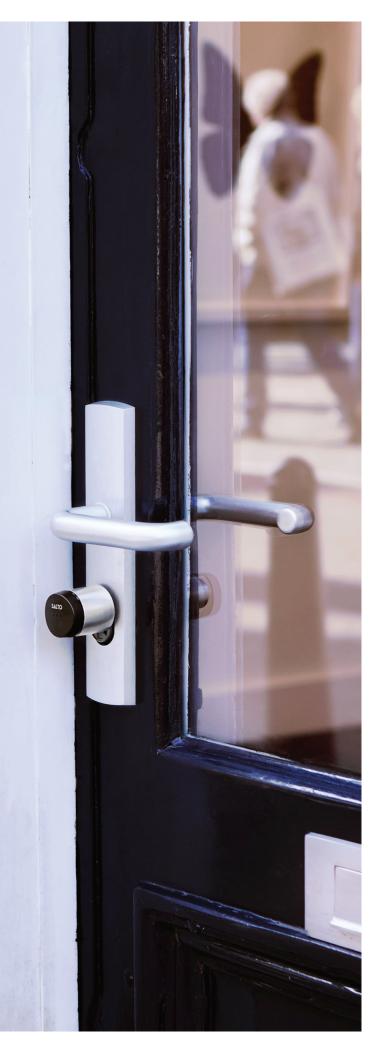

#### **WIRELESS LOCKING PLATFORM**

SALTO KS sites are equipped with wireless SALTO locks. SALTO locks can go on any door in the world, however unusual the door may be. SALTO offers a broad range of hardware, making smart access to any door possible.

#### WIRE-FREE & COMPATIBLE WITH YOUR DOOR

SALTO KS sites are equipped with wireless SALTO locks. SALTO locks can go on any door in the world, however unusual the door may be. SALTO offers a broad range of hardware including electronic locks or cylinders for main entry doors and internal meeting rooms and wall readers for all electric doors including gates. These solutions make smart access to any door possible.

#### DOOR COMPATIBILITY & STANDARDS

Totally wire-free and compatible with most European, Scandinavian and ANSI mortise locks and tubular latches.