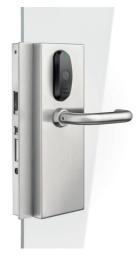

# DESIGNED TO FIT YOUR BUILDING'S NEEDS.

With a large variety of models, XS4 electronic escutcheons blend attractive design and sophistication with strength and smart technology for your building. Applicable to exisiting standard doors, the XS4 makes it simple and fast to upgrade the traditional knob set without having to replace or drill the door.

All are totally wire-free, SALTO KS sites are equipped with wireless SALTO locks. SALTO locks can go on any door in the world, however unusual the door may be. SALTO offers a broad range of hardware, making smart access to any door possible; s. Compatible with most European, Scandinavian and ANSI mortise locks and tubular latches.

The XS4 features high security protection via high resistance, hardened anti-drill plates to protect wiring and reader area. Additional protection is provided by hardened axes and floating steel balls in the handle