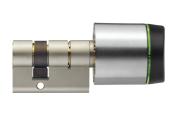

### ELECTRONIC CYLINDERS

Extensive range of compact-sized electronic cylinders and profiles designed for doors where fitting an electronic escutcheon is not possible or required.

10

#### SALTO GEO CYLINDER | GXE

The SALTO GEO electronic cylinder is specially designed to fit most European, Scandinavian (SIS), Swiss, UK Oval, RIM and ANSI mortise lock door profiles that are equipped with a mechanical cylinder.

#### **DESIGNED FOR ANY KIND OF** STANDARD DOORS

Extensive range of wire-free, stand-alone electronic cylinders designed for doors where fitting an electronic escutcheon is not possible or required (e.g., antique doors, metal frame doors or if mechanical cylinder replacement is required).