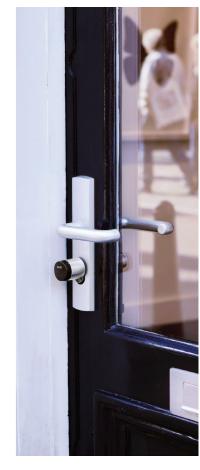

#### ELECTRONIC LOCKS

With a large variety of models, electronic escutcheons fit virtually any door. They are also suitable for use at fire doors and emergency exits.

# DESIGNED TO FIT YOUR BUILDING'S NEEDS.

With a large variety of models, XS4 electronic escutcheons blend attractive design and sophistication with strength and smart technology for your building. Applicable to exisiting standard doors, the XS4 makes it simple and fast to upgrade the traditional knob set without having to replace or drill the door.