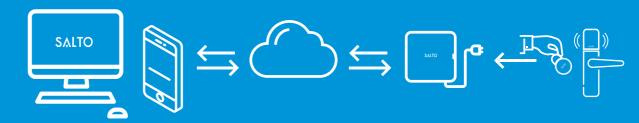

#### UNDERSTAND THE SALTO KS ECOSYSTEM:

SALTO KS is a simple, yet sophisticated, flexible cloud-based access control solution that fits the needs of your business today and tomorrow. The four parts of the SALTO KS - Keys as a Service - cloud-based access control solution are: Web & Mobile App, IQ, Electronic Lock & Smart Key.

#### **WEB & MOBILE APP GRANT SPECIFIC ACCESS EASILY**

Have full control of all functions & features from the web app. And, while on the go, use the mobile app for keeping track of events, remote unlocking and blocking.

#### THE CENTRAL HUB OF YOUR SITE

The SALTO KS IQ receives all receives all changes and settings from the SALTO KS application and ensures that all locks are updated within seconds. The IQ serves as the brain of your site, connects your wireless locks to the cloud and can be extended by adding additional repeaters if needed.

#### **WEB & MOBILE APP**

Your portal to your account, where manage users and view entries to your properties from your computer

#### CLOUD

SALTO KS cloud technology provides security with more simplicity, greater value, faster responses, and better user experience.

The IQ comes in different variants (Wi-Fi, POE, cellular) to connect to the cloud and Bluetooth to connect to the SALTO KS smart lock.

#### **DOOR LOCK**

The user smart tag or mobile triggers the lock to engage within seconds so users or staff can enter easily and according to their access