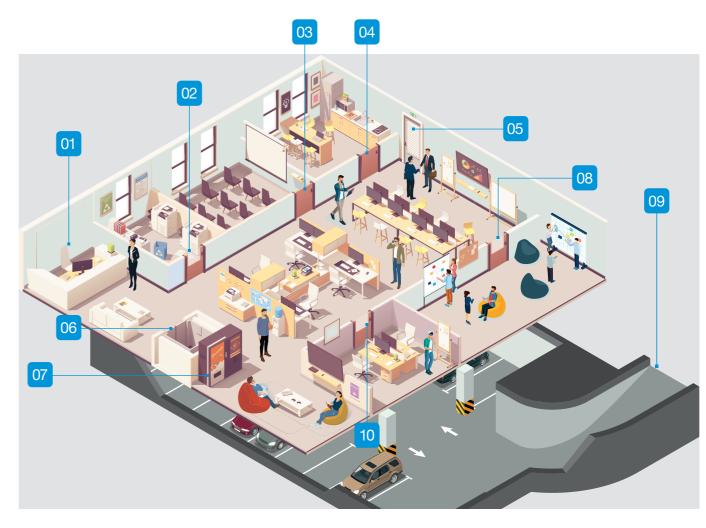

#### SALTO KS HAS AN ACCESS CONTROL SOLUTION TO MEET ALL OF YOUR COWORKING NEEDS:

#### 01 RECEPTION AREAS:

Provide access control credentials to those needing general entry into your coworking space. From there, access can be restricted to general areas and shared desks or provided to gain entry into a private office if they have reserved one.

#### 02 COPIER MACHINE & WORK ROOMS:

Give access to use copier machines and equipment. The ability to track who uses what machine and how often can provide insight for operations.

#### 03 MEETING ROOMS:

Meeting rooms can remain open during non-reserved times or can be set to allow access by certain individuals when they are reserved.

#### 04 BREAK ROOMS/KITCHEN:

Control who can gain entry into supply cabinets and pantries.

#### 05 EMERGENCY EXITS - PANIC BAR:

Solutions to secure emergency exists and panic bars to ensure complete control of access and permissions for staff, visitors and coworking users.

#### 06 LIFT/ELEVATOR ACCESS:

Designed to make your elevator more intelligent and secure. Add this highly-adaptable solution to your new or existing elevator systems and provide access to the floor linked to user access rights.

#### 07 VENDING MACHINE ACCESS:

Access control can be combined with POS and purchase points to provide a cashless card solution.

#### 08 SPECIALTY ROOMS:

Coworking solutions are all about flexibility and convenience. SALTO KS access control means you can configure the rooms in your coworking space to meet your ever-changing needs while providing - or limiting - access at the same time.

#### 09 CAR / BIKE PARK AND ENTRANCE GATE:

Access control can even extend beyond the doors of your coworking solution to the car park. Using the same SALTO KS credential coworking clients can gain access to the car park.

#### 10 OFFICE SPACE:

The ultimate in coworking spaces is the private office. Clients can be given access for an hour, a day, a month - or beyond - easily with SALTO KS.