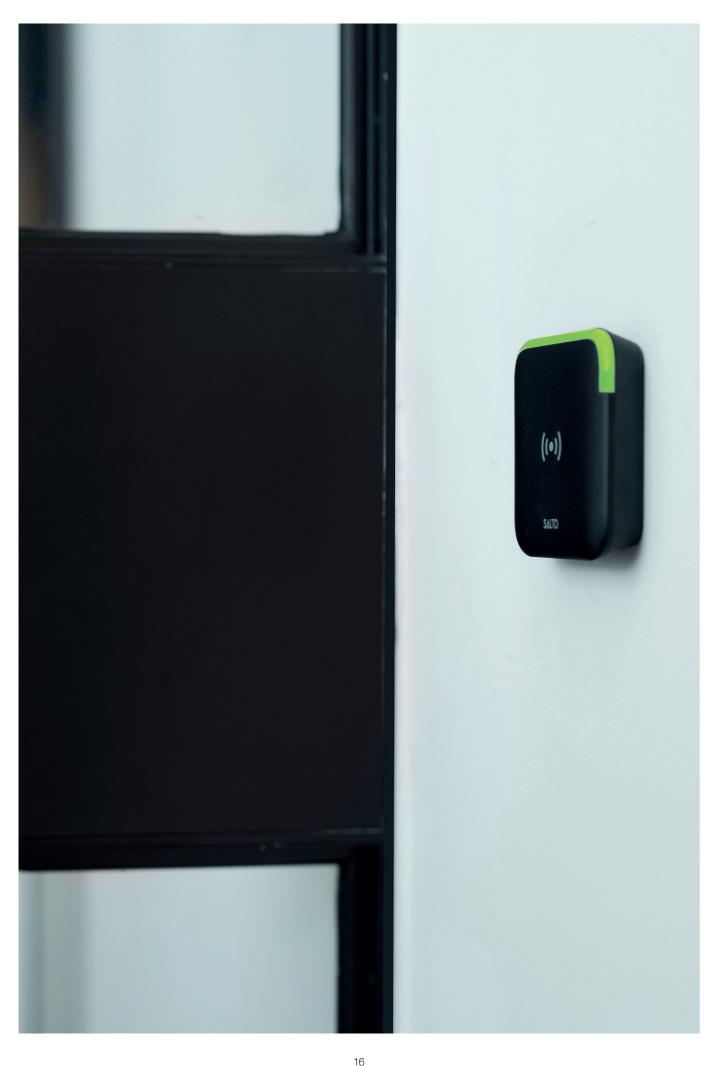

# WALL READERS & DOOR CONTROLLERS

# CUTTING-EDGE ONLINE ACCESS CONTROL SYSTEM

SALTO offers a wide range of wall readers that, in combination with SALTO KS door controllers, enable the expansion of SALTO access control benefits to doors where a stand-alone electronic lock cannot be fitted, i.e., barriers, lifts, sliding doors or electronic gates, where control must be boosted by online real-time access control.

#### SALTO WALL READER | WRDBEXK

The SALTO KS Wall Reader incorporates the cutting-edge design standard in this technological powerhouse.