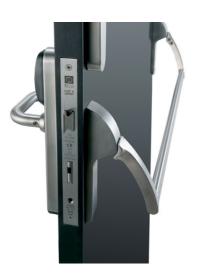

# ADVANCED PANIC BAR SOLUTION & MORTISE LOCKS

# PROVEN TECHNOLOGY FOR SAFETY WITHOUT COMPROMISE

SALTO advanced panic bar solutions enable emergency exit doors equipped with panic bars to be controlled with an innovative wireless electronic smart locking system.

SALTO KS wireless electronic locks can be fitted, in combination with adaptor kits, to more than 60 leading panic bars from the most popular manufacturers, whether you have a mortise panic device or a RIM panic device.

#### XS4 PANIC BAR | PBEXX00

The SALTO KS PBE900 combines the highest safety standards with ease of use. Its modern, aesthetic design makes it the perfect choice to complement any architectural style.