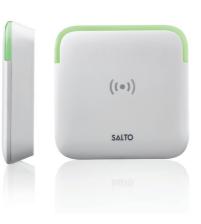

# WALL READERS & DOOR CONTROLLERS

# CUTTING-EDGE ONLINE ACCESS CONTROL SYSTEM

SALTO offers a wide range of wall readers that, in combination with SALTO KS door controllers, enable the expansion of SALTO access control benefits to doors where a stand-alone electronic lock cannot be fitted, i.e., barriers, lifts, sliding doors or electronic gates, where control must be boosted by online real-time access control.

#### SALTO WALL READER | WRDBEXK

The SALTO KS Wall Reader incorporates the cutting-edge design standard in this technological powerhouse.