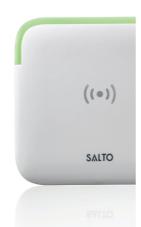

# WALL READERS & DOOR CONTROLLERS

# CUTTING-EDGE ONLINE ACCESS CONTROL SYSTEM

SALTO offers a wide range of wall readers that, in combination with SALTO KS door controllers, enable the expansion of SALTO access control benefits to doors where a stand-alone electronic lock cannot be fitted, i.e., barriers, lifts, sliding doors or electronic gates, where control must be boosted by online real-time access control.

#### SALTO WALL READER | WRDBEXK

The SALTO KS Wall Reader incorporates the cutting-edge design standard in this technological powerhouse.