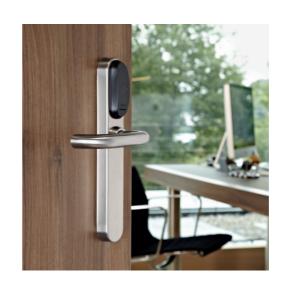

#### SMART LOCKS DESIGNED TO BE SECURE

SALTO KS delivers an easy-to-use electronic locking platform that integrates all your physical security needs through smart, wireless and battery-operated smart locks, giving you all the latest users' access information for virtually all of the doors in your facility.

# DESIGNED TO FIT YOUR BUILDING'S NEEDS.

With a large variety of models, XS4 electronic escutcheons blend attractive design and sophistication with strength and smart technology for your building. Applicable to exisiting standard doors, the XS4 makes it simple and fast to upgrade the traditional knob set without having to replace or drill the door.