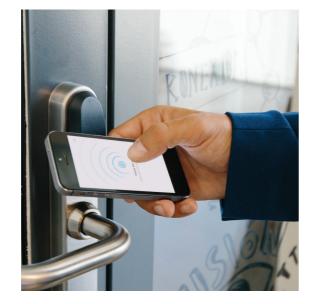

#### **MOBILE OR TAG ACCESS**

You can always use your smartphone to unlock doors, but as a second credential you can also use Tags. A Tag is a physical device (contactless key fob) that works based on RFID. With a built in secured chip, an opening can be triggered by directly presenting the Tag to the lock.

#### TAP AND UNLOCK WITH MOBILE KEY

With SALTO Bluetooth Low Energy locks you can unlock doors with Mobile Keys.

It's time to say good bye to mechanical keys and tags. Now there's a better and easier way to access all you need to do is activate Mobile Key in your SALTO KS app and tap your phone on the reader of the lock. Users can receive Mobile Keys anytime and anywhere, making issuing and receiving access rights much easier and more flexible.